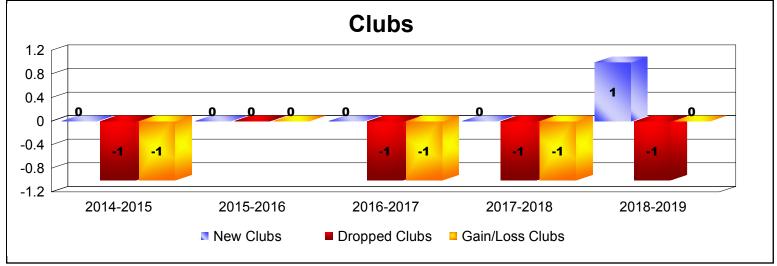

District 9 SW As of June 2019 Cumulative

| Year      | New<br>Clubs | Dropped<br>Clubs | Gain/<br>Loss<br>Clubs | New<br>Members | Charter<br>Members | Reinstate<br>Members | Transfer<br>Members | Total<br>Member<br>Added | Total<br>Members<br>Dropped | Gain/<br>Loss<br>Members |
|-----------|--------------|------------------|------------------------|----------------|--------------------|----------------------|---------------------|--------------------------|-----------------------------|--------------------------|
| 2014-2015 | 0            | -1               | -1                     | 99             | 0                  | 6                    | 3                   | 108                      | -154                        | -46                      |
| 2015-2016 | 0            | 0                | 0                      | 103            | 0                  | 8                    | 5                   | 116                      | -118                        | -2                       |
| 2016-2017 | 0            | -1               | -1                     | 155            | 0                  | 13                   | 5                   | 173                      | -177                        | -4                       |
| 2017-2018 | 0            | -1               | -1                     | 122            | 0                  | 12                   | 2                   | 136                      | -178                        | -42                      |
| 2018-2019 | 1            | -1               | 0                      | 128            | 20                 | 14                   | 4                   | 166                      | -170                        | -4                       |
| Average   | 0            | -1               | -1                     | 121            | 4                  | 11                   | 4                   | 140                      | -159                        | -20                      |