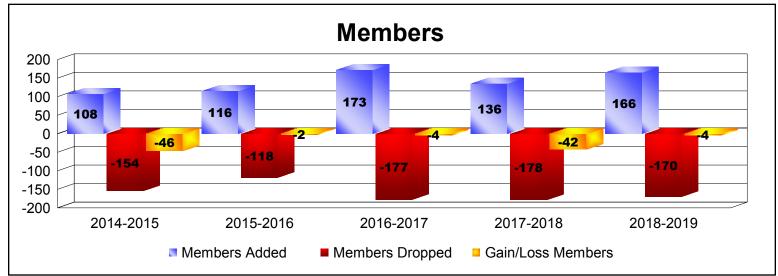

District 9 SW As of June 2019 Cumulative

| Year      | New<br>Clubs | Dropped<br>Clubs | Gain/<br>Loss<br>Clubs | New<br>Members | Charter<br>Members | Reinstate<br>Members | Transfer<br>Members | Total<br>Member<br>Added | Total<br>Members<br>Dropped | Gain/<br>Loss<br>Members |
|-----------|--------------|------------------|------------------------|----------------|--------------------|----------------------|---------------------|--------------------------|-----------------------------|--------------------------|
| 2014-2015 | 0            | -1               | -1                     | 99             | 0                  | 6                    | 3                   | 108                      | -154                        | -46                      |
| 2015-2016 | 0            | 0                | 0                      | 103            | 0                  | 8                    | 5                   | 116                      | -118                        | -2                       |
| 2016-2017 | 0            | -1               | -1                     | 155            | 0                  | 13                   | 5                   | 173                      | -177                        | -4                       |
| 2017-2018 | 0            | -1               | -1                     | 122            | 0                  | 12                   | 2                   | 136                      | -178                        | -42                      |
| 2018-2019 | 1            | -1               | 0                      | 128            | 20                 | 14                   | 4                   | 166                      | -170                        | -4                       |
| Average   | 0            | -1               | -1                     | 121            | 4                  | 11                   | 4                   | 140                      | -159                        | -20                      |